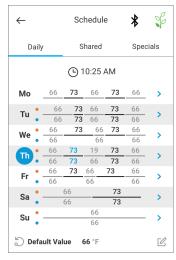

d interface that can help bring an existing building to life
- A versatile range of models available for a variety of applications in commercial office, hospitality, and educational facilities
- Leverage EC-gfxProgram to customize control sequences for your specific application
- Develop unique solutions that leverage the built-in RESTful API such as a personalized mobile application or IoT system integration



# An interface designed with the user in mind

The ECLYPSE Connected Thermostat has been designed for ease of use, providing flexibility and functionality in its user interface that modernizes your building portfolio.

## **Summary View**

View all equipment information at once



## Weather

View current and forecasted weather



### Scheduler

View and edit schedules and events



## Lighting

Easily integrate networked lighting



#### **HVAC Mode**

Quickly select the desired HVAC mode of operation



## my PERSONIFY

Adjust comfort settings from your phone



### **Model Selection**

Examples: ECY-STAT-R-W-WB

| Model    |                                                          | Color     | Connectivity             |
|----------|----------------------------------------------------------|-----------|--------------------------|
| ECY-STAT | -R: Rooftop (RTU) or Heat Pump (HPU) Unit 4UI, 5DO, 3DUO | -B: Black | -WB: Wired IP, Wi-Fi and |
|          | -F: Fan Coil Unit (FCU), 4UI, 5DO, 3DUO                  | -W: White | Bluetooth connection     |
|          | -Z: Zone Control, 4UI, 3DO, 2DUO                         |           |                          |

<sup>