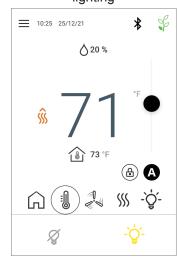

to life
- A versatile range of models available for a variety of applications in commercial office, hospitality, and educational facilities
- Leverage EC-gfxProgram to customize control sequences for your specific application
- Develop unique solutions that leverage the built-in RESTful API such as a personalized mobile application or IoT system integration



# An interface designed with the user in mind

The ECLYPSE Connected Thermostat has been designed for ease of use, providing flexibility and functionality in its user interface that modernizes your building portfolio.

## **Summary View**

View all equipment information at once



## Weather

View current and forecasted weather



### Scheduler

View and edit schedules and events



## Lighting

Easily integrate networked lighting



#### **HVAC Mode**

Quickly select the desired HVAC mode of operation



## my PERSONIFY

Adjust comfort settings from your phone



### **Model Selection**

Examples: ECY-STAT-R-W-WB

| Model    |                                                          | Color     | Connectivity             |
|----------|----------------------------------------------------------|-----------|--------------------------|
| ECY-STAT | -R: Rooftop (RTU) or Heat Pump (HPU) Unit 4UI, 5DO, 3DUO | -B: Black | -WB: Wired IP, Wi-Fi and |
|          | -F: Fan Coil Unit (FCU), 4UI, 5DO, 3DUO                  | -W: White | Bluetooth connection     |
|          | -Z: Zone Control, 4UI, 3DO, 2DUO                         |           |                          |

<sup>\*</sup>Images are representative and are subject to