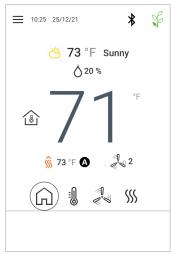

## **Summary View**

View all equipment information at once

#### **HVAC Mode**

Quickly select the desired HVAC mode of operation