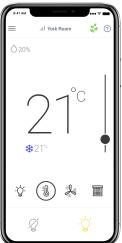

ilities
- Leverage EC-gfxProgram to customize control sequences for your specific application
- Develop unique solutions that leverage the built-in RESTful API such as a personalized mobile application or IoT system integration



# An interface designed with the user in mind

The ECLYPSE Connected Thermostat has been designed for ease of use, providing flexibility and functionality in its user interface that modernizes your building portfolio.

## **Summary View**

View all equipment information at once



## Weather

View current and forecasted weather



### Scheduler

View and edit schedules and events



## Lighting

Easily integrate networked lighting



#### **HVAC Mode**

Quickly select the desired HVAC mode of operation



## my PERSONIFY

Adjust comfort settings from your phone



### **Model Selection**

Examples: ECY-STAT-R-W-WB

| Model    |                                                          | Color     | Connectivity             |
|----------|----------------------------------------------------------|-----------|--------------------------|
| ECY-STAT | -R: Rooftop (RTU) or Heat Pump (HPU) Unit 4UI, 5DO, 3DUO | -B: Black | -WB: Wired IP, Wi-Fi and |
|          | -F: Fan Coil Unit (FCU), 4UI, 5DO, 3DUO                  | -W: White | Bluetooth connection     |
|          | -Z: Zone Control, 4UI, 3DO, 2DUO                         |           |                          |

<sup>\*</sup>Images are representative and are subject to change without notice.

DISTECH CONTROLS\*\*