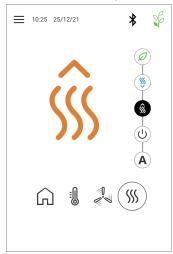

tions in commercial office, hospitality, and educational facilities
- Leverage EC-gfxProgram to customize control sequences for your specific application
- Develop unique solutions that leverage the built-in RESTful API such as a personalized mobile application or IoT system integration



# An interface designed with the user in mind

The ECLYPSE Connected Thermostat has been designed for ease of use, providing flexibility and functionality in its user interface that modernizes your building portfolio.

## **Summary View**

View all equipment information at once



## Weather

View current and forecasted weather



### Scheduler

View and edit schedules and events



## Lighting

Easily integrate networked lighting



#### **HVAC Mode**

Quickly select the desired HVAC mode of operation



## my PERSONIFY

Adjust comfort settings from your phone



### **Model Selection**

Examples: ECY-STAT-R-W-WB

| Model    |                                                          | Color     | Connectivity             |
|----------|----------------------------------------------------------|-----------|--------------------------|
| ECY-STAT | -R: Rooftop (RTU) or Heat Pump (HPU) Unit 4UI, 5DO, 3DUO | -B: Black | -WB: Wired IP, Wi-Fi and |
|          | -F: Fan Coil Unit (FCU), 4UI, 5DO, 3DUO                  | -W: White | Bluetooth connection     |
|          | -Z: Zone Control, 4UI, 3DO, 2DUO                         |           |                          |

<sup>\*</sup>Images are representative and are subject to change without notice.

DISTECH CONTROLS\*\*