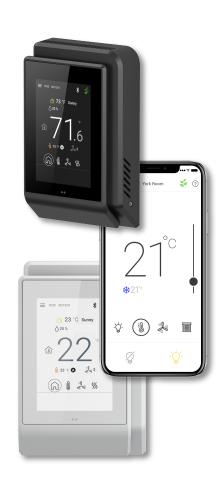

# An interface designed with the user in mind

The ECLYPSE Connected Thermostat has been designed for ease of use, providing flexibility and functionality in its user interface that modernizes your building portfolio.

### **Model Selection**

Examples: ECY-STAT-R-W-WB

| Model    |                                                          | Color     | Connectivity             |
|----------|----------------------------------------------------------|-----------|--------------------------|
| ECY-STAT | -R: Rooftop (RTU) or Heat Pump (HPU) Unit 4UI, 5DO, 3DUO | -B: Black | -WB: Wired IP, Wi-Fi and |
|          | -F: Fan Coil Unit (FCU), 4UI, 5DO, 3DUO                  | -W: White | Bluetooth connection     |
|          | -Z: Zone Control, 4UI, 3DO, 2DUO                         |           |                          |