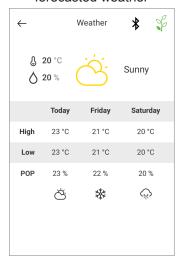

, inroom guest experience

- A contemporary design and interface that can help bring an existing building to life
- A versatile range of models available for a variety of applications in commercial office, hospitality, and educational facilities
- Leverage EC-gfxProgram to customize control sequences for your specific application
- Develop unique solutions that leverage the built-in RESTful API such as a personalized mobile application or IoT system integration



# An interface designed with the user in mind

The ECLYPSE Connected Thermostat has been designed for ease of use, providing flexibility and functionality in its user interface that modernizes your building portfolio.

## **Summary View**

View all equipment information at once



## Weather

View current and forecasted weather



### Scheduler

View and edit schedules and events



## Lighting

Easily integrate networked lighting



#### **HVAC Mode**

Quickly select the desired HVAC mode of operation



## my PERSONIFY

Adjust comfort settings from your phone



### **Model Selection**

Examples: ECY-STAT-R-W-WB

| Model    |                                                          | Color     | Connectivity             |
|----------|----------------------------------------------------------|-----------|--------------------------|
| ECY-STAT | -R: Rooftop (RTU) or Heat Pump (HPU) Unit 4UI, 5DO, 3DUO | -B: Black | -WB: Wired IP, Wi-Fi and |
|          | -F: Fan Coil Unit (FCU), 4UI, 5DO, 3DUO                  | -W: White | Bluetooth connection     |
|          | -Z: Zone Control, 4UI, 3DO, 2DUO